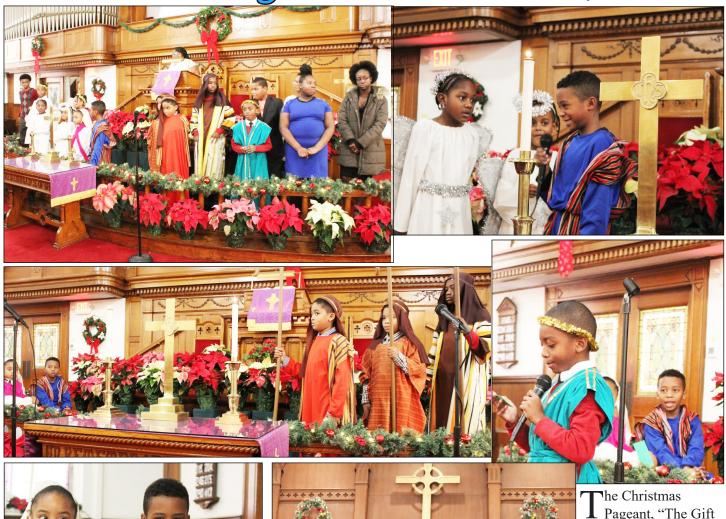

#### Christmas Pageant – December 15, 2019

The Christmas
Pageant, "The Gift
and the Gifted," was a
beautiful event, held on
Dec. 15, 2019. Organized by Shari Bailey
and the Men's Chorus,
the cast included the
children from the Sunday School who gave an

amazing performance. The Music was provided by the Chancel Choir and the Men's Chorus. Kudos to the cast: Makaila Bodden, Oniel Rose, Jr. Keliana Rose, Kyla Paige Bullock, Jason McKenzie, Kayden Andall, Kelisia Rose, Hailey George, Jeremy Andall, Milan Williams, Mekhi Williams, Jeremy McKenzie, Kniela Rose, Hakeira George, and Nicole Dwyer.