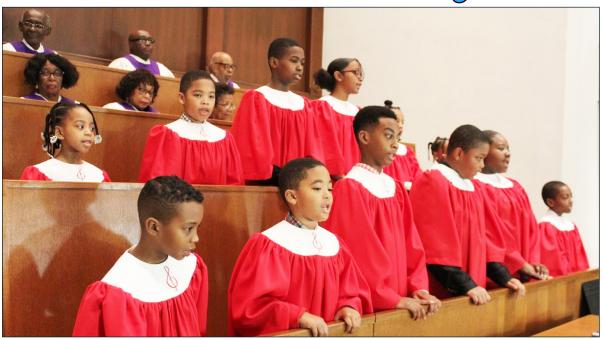

#### Christmas Pageant – December 15, 2019

The Christmas
Pageant, "The Gift
and the Gifted," was a
beautiful event, held on
Dec. 15, 2019. Organized by Shari Bailey
and the Men's Chorus,
the cast included the
children from the Sunday School who gave an

amazing performance. The Music was provided by the Chancel Choir and the Men's Chorus. Kudos to the cast: Makaila Bodden, Oniel Rose, Jr. Keliana Rose, Kyla Paige Bullock, Jason McKenzie, Kayden Andall, Kelisia Rose, Hailey George, Jeremy Andall, Milan Williams, Mekhi Williams, Jeremy McKenzie, Kniela Rose, Hakeira George, and Nicole Dwyer.