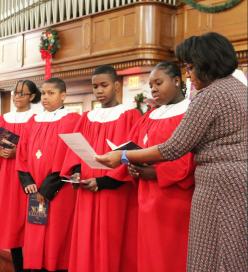

#### Installation of Acolytes

Pictured above: The Sounds of Praise Children's Choir performed "This Little Light of Mine" during the Acolytes' Installation on December 8, 2019.

Pour new Acolytes, Makaila Bodden, Keniela Rose, Jeremy McKenzie, and Oniel Rose, Jr., were installed during the December 8th worship service at UMC of Hempstead. The youngsters were presented to the congregation by Rev. Samuel, and Daniella Dwyer, coordinator of the presentation. The service was also enriched by a musical presentation by the Sounds of Praise Children's Choir.

Pictured above (left): Rev. Samuel presided over the recent Acolyte installation on December 8, 2019; Congratulations to Acolytes, Makaila Bodden, Keniela Rose, Jeremy McKenzie, and Oniel Rose, Jr. Pictured with them (right) is Daniella Dwyer.