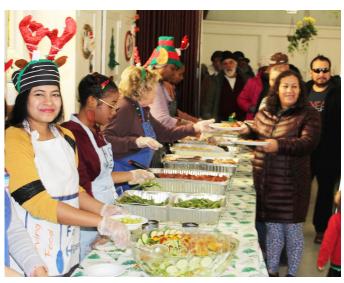

#### Hempstead Fellowship Brunch A Festive Occasion!

It was only a few days before ■ Christmas and the holiday spirit filled the room at the Hempstead Fellowship Brunch (HFB) on December 21, 2019. More than 100 people from the community attended the brunch, and committee volunteers dressed in their holiday gear to brighten the mood during the festive event. The hearty meal, prepared, cooked organized by Ruth Robinson and the HFB committee, was a feast enjoyed by all.

Photos, courtesy of Linda Gomes.

- continued on page 7