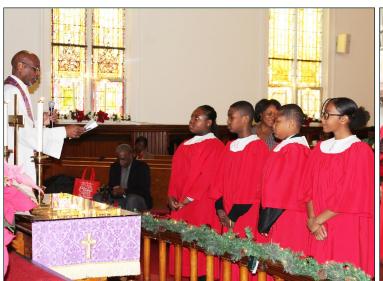

#### Installation of Acolytes

Pictured above: The Sounds of Praise Children's Choir performed "This Little Light of Mine" during the Acolytes' Installation on December 8, 2019.

Pour new Acolytes, Makaila Bodden, Keniela Rose, Jeremy McKenzie, and Oniel Rose, Jr., were installed during the December 8th worship service at UMC of Hempstead. The youngsters were presented to the congregation by Rev. Samuel, and Daniella Dwyer, coordinator of the presentation. The service was also enriched by a musical presentation by the Sounds of Praise Children's Choir.

Pictured above (left): Rev. Samuel presided over the recent Acolyte installation on December 8, 2019; Congratulations to Acolytes, Makaila Bodden, Keniela Rose, Jeremy McKenzie, and Oniel Rose, Jr. Pictured with them (right) is Daniella Dwyer.